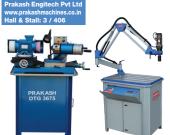

# From Prakash Engitech's Stable

**The Drill Tap and Endmill Cutter Re-sharpening Machine** from the company is an import substitute product. It is a combination machine that can re-sharp the Drill Tap and Endmill cutter. It is designed to get

the Drill Tap and Endmill cutter. It is designed to get an accurate drilling point for reducing thrush load of the machine that helps in less power consumption and making holes in close tolerances in regular HSS Drills. The perfect geometry of the drill bit allows the users to get maximum return on their investment, reduce the cutting time and get maximum production in minimum time.